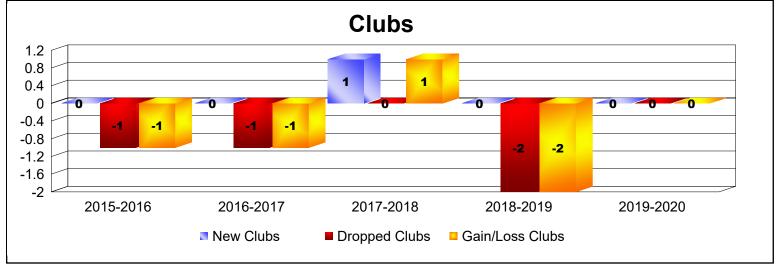

District 14 C

As of June 2020 Cumulative

| Year      | New<br>Clubs | Dropped<br>Clubs | Gain/<br>Loss<br>Clubs | New<br>Members | Charter<br>Members | Reinstate<br>Members | Transfer<br>Members | Total<br>Member<br>Added | Total<br>Members<br>Dropped | Gain/<br>Loss<br>Members |
|-----------|--------------|------------------|------------------------|----------------|--------------------|----------------------|---------------------|--------------------------|-----------------------------|--------------------------|
| 2015-2016 | 0            | -1               | -1                     | 67             | 0                  | 2                    | 4                   | 73                       | -143                        | -70                      |
| 2016-2017 | 0            | -1               | -1                     | 114            | 0                  | 2                    | 5                   | 121                      | -111                        | 10                       |
| 2017-2018 | 1            | 0                | 1                      | 89             | 26                 | 3                    | 3                   | 121                      | -141                        | -20                      |
| 2018-2019 | 0            | -2               | -2                     | 76             | 7                  | 4                    | 6                   | 93                       | -130                        | -37                      |
| 2019-2020 | 0            | 0                | 0                      | 55             | 2                  | 5                    | 7                   | 69                       | -108                        | -39                      |
| Average   | 0            | -1               | -1                     | 80             | 7                  | 3                    | 5                   | 95                       | -127                        | -31                      |