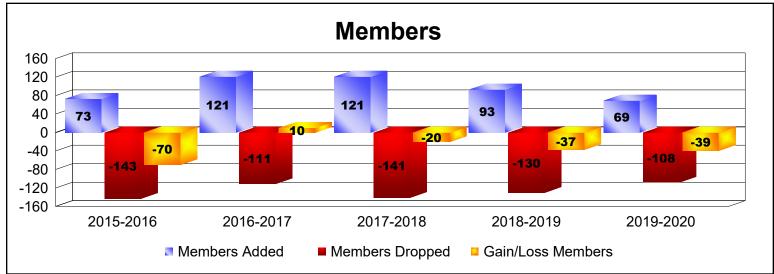

District 14 C

As of June 2020 Cumulative

| Year      | New<br>Clubs | Dropped<br>Clubs | Gain/<br>Loss<br>Clubs | New<br>Members | Charter<br>Members | Reinstate<br>Members | Transfer<br>Members | Total<br>Member<br>Added | Total<br>Members<br>Dropped | Gain/<br>Loss<br>Members |
|-----------|--------------|------------------|------------------------|----------------|--------------------|----------------------|---------------------|--------------------------|-----------------------------|--------------------------|
| 2015-2016 | 0            | -1               | -1                     | 67             | 0                  | 2                    | 4                   | 73                       | -143                        | -70                      |
| 2016-2017 | 0            | -1               | -1                     | 114            | 0                  | 2                    | 5                   | 121                      | -111                        | 10                       |
| 2017-2018 | 1            | 0                | 1                      | 89             | 26                 | 3                    | 3                   | 121                      | -141                        | -20                      |
| 2018-2019 | 0            | -2               | -2                     | 76             | 7                  | 4                    | 6                   | 93                       | -130                        | -37                      |
| 2019-2020 | 0            | 0                | 0                      | 55             | 2                  | 5                    | 7                   | 69                       | -108                        | -39                      |
| Average   | 0            | -1               | -1                     | 80             | 7                  | 3                    | 5                   | 95                       | -127                        | -31                      |